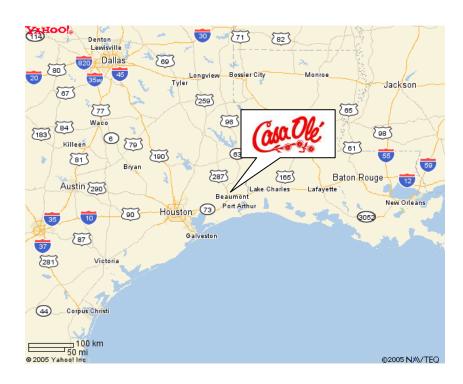

## CASA OLE - VIDOR, TEXAS

#### Location:

1015 North Main Street, Vidor, Texas. This Casa Ole restaurant is located on the west side of North Main Street, less than 1 mile from the Vidor Central Business District. Just six miles east of Beaumont and 2 blocks north of the I-10 and FM105 interchange, this neighborhood is developed with commercial and industrial properties, supported by surrounding single and multi-family homes and residential developments. Other nationally recognized retailers in the area include Radio Shack, McDonald's, Burger King, Dairy Queen, Taco Bell/KFC, and Sonic.