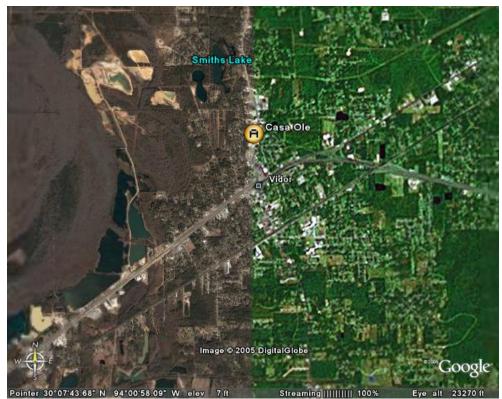

## CASA OLE - VIDOR, TEXAS

#### Location:

1015 North Main Street, Vidor, Texas. This Casa Ole restaurant is located on the west side of North Main Street, less than 1 mile from the Vidor Central Business District. Just six miles east of Beaumont and 2 blocks north of the I-10 and FM105 interchange, this neighborhood is developed with commercial and industrial properties, supported by surrounding single and multi-family homes and residential developments. Other nationally recognized retailers in the area include Radio Shack, McDonald's, Burger King, Dairy Queen, Taco Bell/KFC, and Sonic.