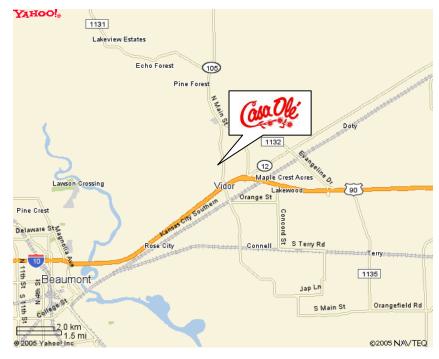

## CASA OLE - VIDOR, TEXAS

#### Location:

1015 North Main Street, Vidor, Texas. This Casa Ole restaurant is located on the west side of North Main Street, less than 1 mile from the Vidor Central Business District. Just six miles east of Beaumont and 2 blocks north of the I-10 and FM105 interchange, this neighborhood is developed with commercial and industrial properties, supported by surrounding single and multi-family homes and residential developments. Other nationally recognized retailers in the area include Radio Shack, McDonald's, Burger King, Dairy Queen, Taco Bell/KFC, and Sonic.