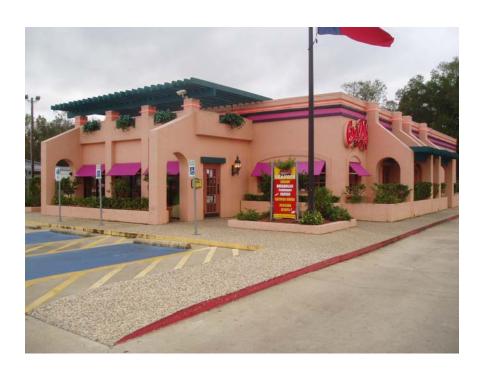

## CASA OLE - VIDOR, TEXAS

#### Location:

1015 North Main Street, Vidor, Texas. This Casa Ole restaurant is located on the west side of North Main Street, less than 1 mile from the Vidor Central Business District. Just six miles east of Beaumont and 2 blocks north of the I-10 and FM105 interchange, this neighborhood is developed with commercial and industrial properties, supported by surrounding single and multi-family homes and residential developments. Other nationally recognized retailers in the area include Radio Shack, McDonald's, Burger King, Dairy Queen, Taco Bell/KFC, and Sonic.