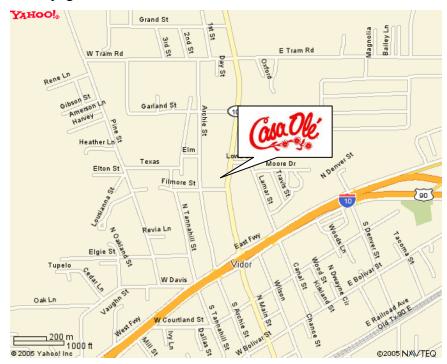

## CASA OLE - VIDOR, TEXAS

#### Location:

1015 North Main Street, Vidor, Texas. This Casa Ole restaurant is located on the west side of North Main Street, less than 1 mile from the Vidor Central Business District. Just six miles east of Beaumont and 2 blocks north of the I-10 and FM105 interchange, this neighborhood is developed with commercial and industrial properties, supported by surrounding single and multi-family homes and residential developments. Other nationally recognized retailers in the area include Radio Shack, McDonald's, Burger King, Dairy Queen, Taco Bell/KFC, and Sonic.