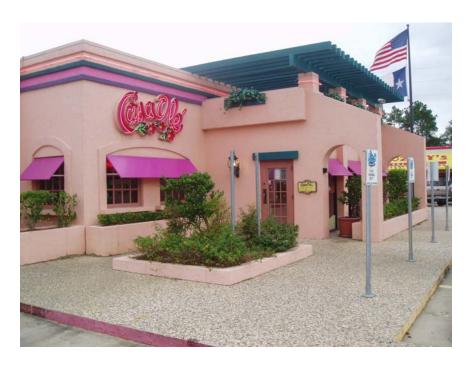

## CASA OLE - VIDOR, TEXAS

#### Location:

1015 North Main Street, Vidor, Texas. This Casa Ole restaurant is located on the west side of North Main Street, less than 1 mile from the Vidor Central Business District. Just six miles east of Beaumont and 2 blocks north of the I-10 and FM105 interchange, this neighborhood is developed with commercial and industrial properties, supported by surrounding single and multi-family homes and residential developments. Other nationally recognized retailers in the area include Radio Shack, McDonald's, Burger King, Dairy Queen, Taco Bell/KFC, and Sonic.