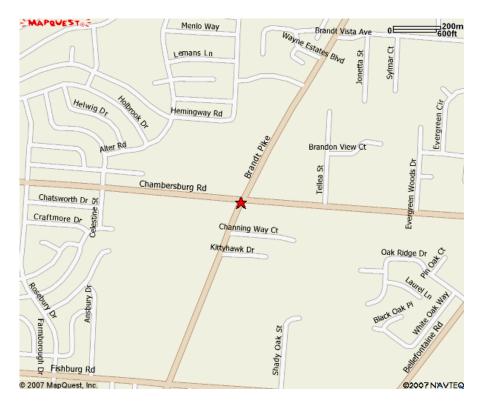

Location:

6490 Brandt Pike, Dayton, Ohio 45424. The store is on the corner of the major intersection of Brandt and Chambersburg Road in the northeast part of Dayton, a couple miles west of the Wright-Patterson Air Force Base. Businesses within one quarter mile include KFC (next door), Taco Bell (across street), Speedway Gas (across street) Dominos Pizza, Lee's Famous Recipe Chicken, Penske Truck Rental, Radio Shack, Big Lots, Cashland, National City Bank, Chase Bank, NutraFoods, Kroger, Aldi, and a number of other local shops and restaurants.