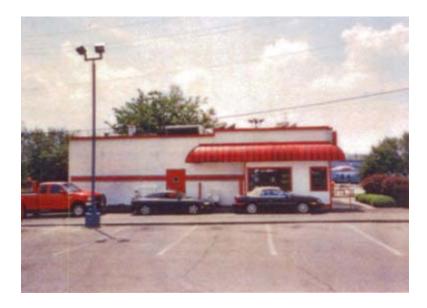

Location:

6490 Brandt Pike, Dayton, Ohio 45424. The store is on the corner of the major intersection of Brandt and Chambersburg Road in the northeast part of Dayton, a couple miles west of the Wright-Patterson Air Force Base. Businesses within one quarter mile include KFC (next door), Taco Bell (across street), Speedway Gas (across street) Dominos Pizza, Lee's Famous Recipe Chicken, Penske Truck Rental, Radio Shack, Big Lots, Cashland, National City Bank, Chase Bank, NutraFoods, Kroger, Aldi, and a number of other local shops and restaurants.

Building & Land:

The building was built in 1988 and contains approximately 772 square feet. The land measures approximately 34,804 square feet (.799 acres).