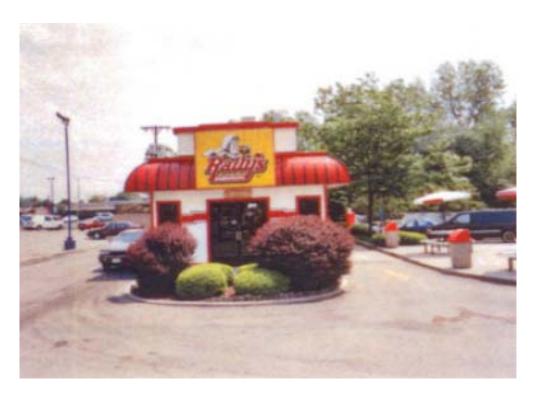

# NNN LEASED PROPERTY RALLY'S HAMBURGERS #4056 DAYTON, OHIO – BRANDT PIKE

**Tenant:** 

The tenant is Setla LLC. Together with their affiliate Altes LLC, they own and operate in excess of 120 stores in 7 states under the banners of Rally's Hamburgers and Checkers Drive-In Restaurants. Founded in November 1999, and based in Boca Raton, Florida, they are the largest franchisee in the Checkers system. As the 9<sup>th</sup> largest hamburger chain, Checkers' restaurants are modeled in a 1950s art deco motif oriented toward quick service. They are the nation's largest double drive-thru restaurant company and they have won awards for Best Drive-Thru in America in 2005 and the Nation's Restaurant News' Hot Again designation.

Location:

6490 Brandt Pike, Dayton, Ohio 45424. The store is on the corner of the major intersection of Brandt and Chambersburg Road in the northeast part of Dayton, a couple miles west of the Wright-Patterson Air Force Base. Businesses within one quarter mile include KFC (next door), Taco Bell (across street), Speedway Gas (across street) Dominos Pizza, Lee's Famous Recipe Chicken, Penske Truck Rental, Radio Shack, Big Lots, Cashland, National City Bank, Chase Bank, NutraFoods, Kroger, Aldi, and a number of other local shops and restaurants.

Building & Land:

The building was built in 1988 and contains approximately 772 square feet. The land measures approximately 34,804 square feet (.799 acres).