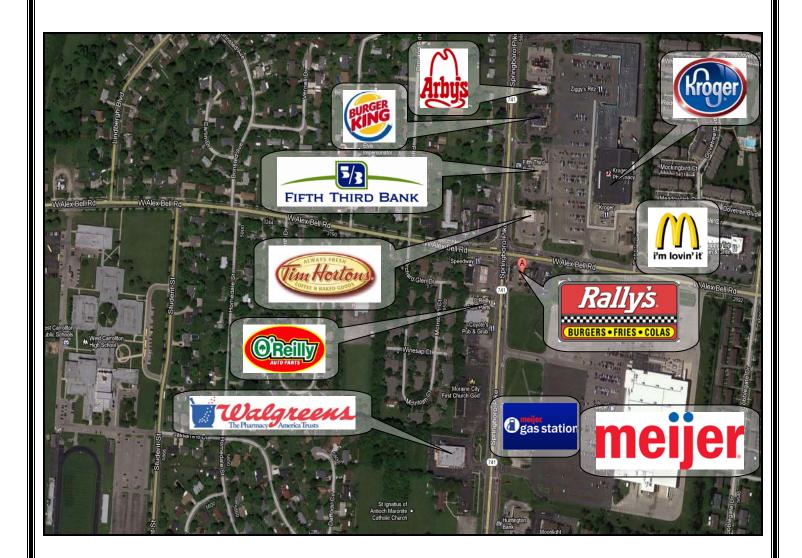

Location:

This Rally's Hamburgers is located at 5800 Springboro Pike (State Route 741) in West Carrollton, Ohio, part of the Dayton MSA. The parcel is at the hard corner of Alex Bell Road, a major retail intersection, and is the corner pad to a large Meijer store with a branded gas station in front. Within one block of the site are Walgreens, McDonalds, Burger King, O'Reilly Auto Parts, Kroger store with a pharmacy, Subway, Arby's, Dairy Queen, Fifth Third Bank, Tim Horton's, Huntington Bank, and Speedway Gas. Interstate 75, the major north-south road from Detroit through Atlanta to southern Florida, runs through the city about one-half mile from the site. The nearby Dayton International Airport makes the area the nation's largest 90-minute air travel market, reaching 75% of the U.S. population.

#### **AERIAL MAP**